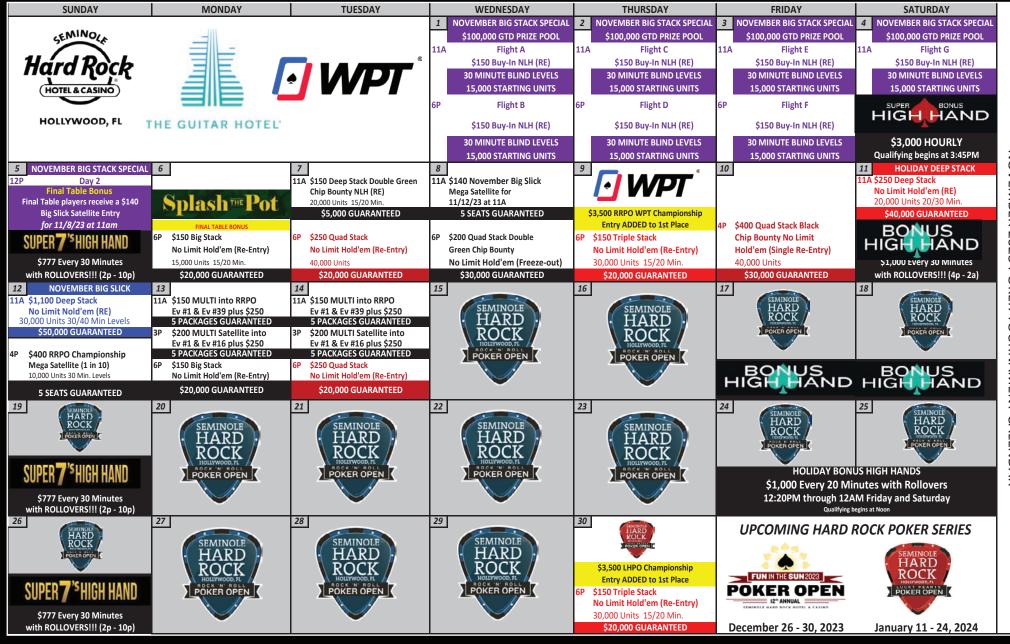

### **NOVEMBER 2023 SEMINOLE HARD ROCK HOLLYWOOD POKER TOURNAMENT CALENDAR**

SHRPO.COM

**TUESDAYS, NOVEMBER 7, 14, 21 & 28** 

WIN UP TO \$1,000 EVERY 30 MINUTES\*\*

# Bonus HIGH HANDS

### FRIDAYS, NOVEMBER 10 & 17

#### WIN UP TO \$1,000 EVERY 30 MINUTES\*\* WIN UP TO \$1,000 EVERY 30 MINUTES\*\*

# Bonus HIGH HANDS

SATURDAYS, NOVEMBER 11 & 18

## 4PM - 12AM

( QUALIFYING BEGINS AT 3:30PM )

THERE WILL BE ROLLOVERS DURING THIS PERIOD. \*IF THE HIGH HAND HITS IN A SELECT MULTI TABLE Tournament, it will pay \$150.

### 4PM - 2AM

( QUALIFYING BEGINS AT 3:30PM )

THERE WILL BE ROLLOVERS DURING THIS PERIOD.

\*IF THE HIGH HAND HITS IN A SELECT MULTI TABLE Tournament, it will pay \$150.

## 4PM - 2AM

( QUALIFYING BEGINS AT 3:30PM )

THERE WILL BE ROLLOVERS DURING THIS PERIOD.

\*IF THE HIGH HAND HITS IN A SELECT MULTI TABLE Tournament, it will pay \$150.

## Holiday Bonus HIGH HANDS

FRIDAY, NOVEMBER 24 & SATURDAY, NOVEMBER 25

WIN UP TO \$1,000 EVERY 20 MINUTES\*\*

### 12:20PM - 12AM

(QUALIFYING BEGINS AT 12PM)

THERE WILL BE ROLLOVERS DURING THIS PERIOD. \*\*IF THE HIGH HAND HITS IN A SELECT MULTI TABLE TOURNAMENT IT WILL PAY \$150 Super Bonus HIGH HANDS

### SATURDAY, NOVEMBER 4

HIGH HANDS PAID EVERY 15 MINUTES AS FOLLOWS: :15 & :45 OF EVERY HOUR PAYS \$500 :00 & :30 OF EVERY HOUR PAYS \$1,000

4PM – 2AM

(QUALIFYING BEGINS AT 3:45PM)

THERE WILL BE ROLLOVERS DURING THIS PERIOD. \*\*\*SINGLE TABLE AND MULTI-TABLE TOURNAMENTS ARE NOT ELIGIBLE FOR THIS PROMOTION.

# **NOVEMBER BIG SLICK**

### NO LIMIT HOLD'EM (RE-ENTRY)

\$50,000 GUARANTEED SUNDAY, NOVEMBER 12 | 11AM

\$1,100 **BUY-IN**