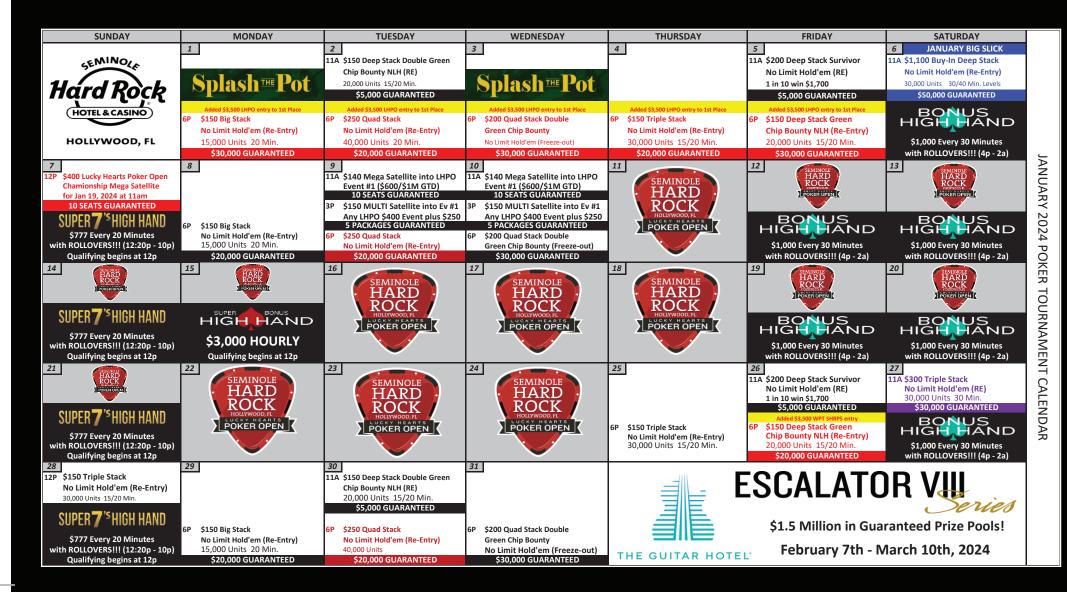

## JANUARY 2024 SEMINOLE HARD ROCK HOLLYWOOD POKER TOURNAMENT CALENDAR

23-SHRH-10734 - January Poker Calendar.indd 1 12/22/2023 5:46:42 PM

### Bonus HIGH HANDS

FRIDAYS, JANUARY 12 & 19 SATURDAYS, JANUARY 6, 13, 20 & 27

**WIN UP TO \$1,000 EVERY 30 MINUTES\*\*** 

#### **4PM - 2AM**

( OUALIFYING BEGINS AT 3:30PM )

THERE WILL BE ROLLOVERS DURING THIS PERIOD.

\*IF THE HIGH HAND HITS IN A SELECT MULTI TABLE TOURNAMENT, IT WILL PAY \$150.

#### SUPER 7'S HIGH HANDS

**TUESDAYS, JANUARY 9, 16, 23 & 30** 

WIN UP TO \$777 EVERY 20 MINUTES\*\*

4:20PM - 12AM

( QUALIFYING BEGINS AT 4PM )

THERE WILL BE ROLLOVERS DURING THIS PERIOD.

\*IF THE HIGH HAND HITS IN A SELECT MULTI TABLE TOURNAMENT, IT WILL PAY \$150.

#### Special New Year HIGH HANDS

**MONDAY, JANUARY 1 - FRIDAY, JANUARY 5** 

**WIN UP TO \$1,000 EVERY 30 MINUTES\*\*** 

#### 12PM - 6PM

( OUALIFYING BEGINS AT 11:30AM )

THERE WILL BE ROLLOVERS DURING THIS PERIOD.

\*IF THE HIGH HAND HITS IN A SELECT MULTI TABLE TOURNAMENT, IT WILL PAY \$150.

# **SUPER 7'S HIGH HANDS**

**THURSDAYS, JANUARY 11, 18 & 25** 

WIN UP TO \$777 EVERY 20 MINUTES\*\*

4:20PM - 12AM

( QUALIFYING BEGINS AT 4PM )

THERE WILL BE ROLLOVERS DURING THIS PERIOD.

\*IF THE HIGH HAND HITS IN A SELECT MULTI TABLE TOURNAMENT, IT WILL PAY \$150.

#### SUPER 7'S HIGH HANDS

**SUNDAYS, JANUARY 7, 14, 21 & 28** 

WIN UP TO \$777 EVERY 20 MINUTES\*\*

12:20PM - 10PM

( OUALIFYING BEGINS AT 12PM )

THERE WILL BE ROLLOVERS DURING THIS PERIOD.

\*IF THE HIGH HAND HITS IN A SELECT MULTI TABLE TOURNAMENT, IT WILL PAY \$150.

## Super Bonus HIGH HANDS

\$3,000 HOURLY!
MONDAY, JANUARY 15

HIGH HANDS PAID EVERY 15 MINUTES AS FOLLOWS:

:15 & :45 OF EVERY HOUR PAYS \$500

:00 &:30 OF EVERY HOUR PAYS \$1,000

12:15PM - 10PM

(OUALIFYING BEGINS AT 12PM)

THERE WILL BE ROLLOVERS DURING THIS PERIOD.
\*SINGLE TABLE AND MULTI-TABLE TOURNAMENTS
ARE NOT ELIGIBLE FOR THIS PROMOTION.